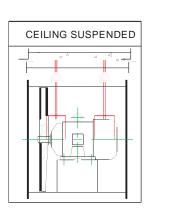

Fans are available in above mounting arrangements.

#### **DRIVE ARRANGEMENTS**

(A) Direct-Drive arrangements

- (B) Belt-Drive arrangements
- Coupling drive arrangement can be provided on request.