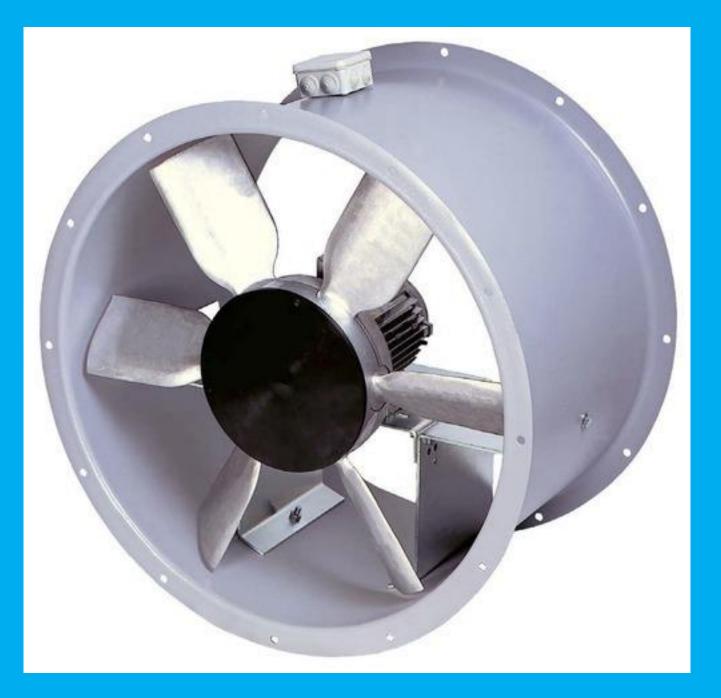

www. ventilairindia.com

VENTILAIR - Axial Flow Fan are used for general ventilation fume exhaust and it can be as Roof Extractor & Bifurcated Fan

#### IMPELLER

VENTILAIR - impellers, blades and hubs are made of die cast aluminium alloy. The aerodynamical profile gives guarantee for high efficiency and optimum noise. The hub is fitted with taper bush assembly for easy fitting in fix blade & adjustable pitch

#### CASING

Axial Flow Fan casing is fabricated from MS sheets & plates are fitted with Flanges on both the ends.

#### MOTOR

The standard A.C. motors are totally enclosed fan cooled (TEFC), squirrel cage induction type suitable for ambient temperature upto 40°c, Flame proofs motors like class H and high temperature motors can be supplied on request.