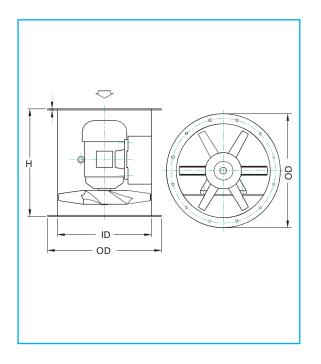

| OVER ALL DIMENSIONS |      |    |      |     |
|---------------------|------|----|------|-----|
| VEAP                | OD   | Т  | ID   | н   |
| 300                 | 385  | 5  | 300  | 350 |
| 450                 | 485  | 5  | 300  | 430 |
| 500                 | 585  | 6  | 500  | 350 |
| 600                 | 685  | 6  | 600  | 430 |
| 700                 | 785  | 6  | 700  | 440 |
| 800                 | 885  | 6  | 800  | 560 |
| 900                 | 985  | 6  | 900  | 575 |
| 1000                | 1085 | 6  | 1000 | 590 |
| 1200                | 1305 | 10 | 1200 | 680 |
| 1300                | 1405 | 10 | 1300 | 760 |
| 1400                | 1505 | 10 | 1400 | 760 |
| 1500                | 1605 | 10 | 1500 | 760 |
| 1600                | 1706 | 10 | 1600 | 800 |