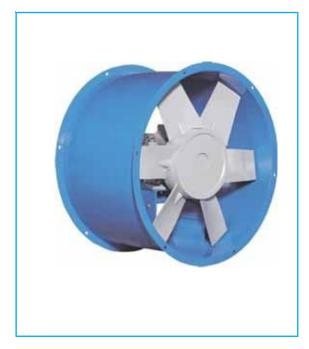

www. ventilairindia.com

VENTILAIR - Axial Flow Fan are used for general ventilation fume exhaust and it can be as Roof Extractor & Bifurcated Fan

#### **APPLICATION**

VENTILAIR - Axial Flow Fan are specially manufactured for all type of industrial applications as well as HVAC applications. The sizes of the fan starts from 300 mm to 1600 mm dia meter.