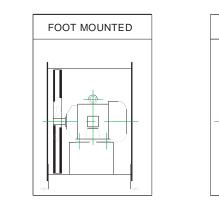

Fans are available in above mounting arrangements.

#### **DRIVE ARRANGEMENTS**

(A) Direct-Drive arrangements

- (B) Belt-Drive arrangements
- Coupling drive arrangement can be provided on request.